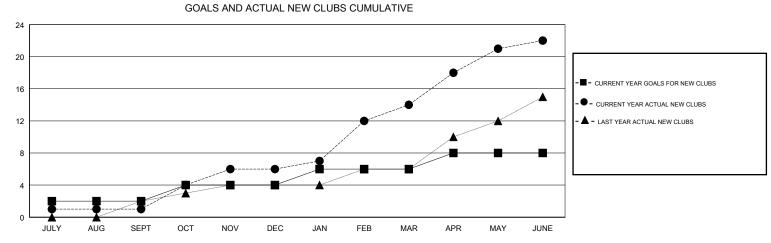

#### GMT CA

| Clubs<br>RESULTS FOR 2018-2019 |   |   |   | Members<br>RESULTS FOR 2018-2019 |    |     |     |
|--------------------------------|---|---|---|----------------------------------|----|-----|-----|
|                                |   |   |   |                                  |    |     |     |
| JULY/AUG/SEPT                  | 2 | 1 | 0 | JULY/AUG/SEPT                    | 89 | 154 | 79  |
| OCT/NOV/DEC                    | 2 | 5 | 7 | OCT/NOV/DEC                      | 89 | 179 | 344 |
| JAN/FEB/MAR                    | 2 | 8 | 1 | JAN/FEB/MAR                      | 89 | 242 | 104 |
| APR/MAY/JUNE                   | 2 | 8 | 6 | APR/MAY/JUNE                     | 89 | 328 | 358 |