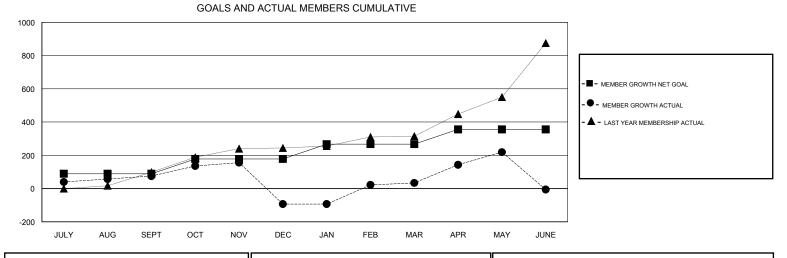

#### GMT CA

| Clubs<br>RESULTS FOR 2018-2019 |   |   |   | Members<br>RESULTS FOR 2018-2019 |    |     |     |
|--------------------------------|---|---|---|----------------------------------|----|-----|-----|
|                                |   |   |   |                                  |    |     |     |
| JULY/AUG/SEPT                  | 2 | 1 | 0 | JULY/AUG/SEPT                    | 89 | 154 | 79  |
| OCT/NOV/DEC                    | 2 | 5 | 7 | OCT/NOV/DEC                      | 89 | 179 | 344 |
| JAN/FEB/MAR                    | 2 | 8 | 1 | JAN/FEB/MAR                      | 89 | 242 | 104 |
| APR/MAY/JUNE                   | 2 | 8 | 6 | APR/MAY/JUNE                     | 89 | 328 | 358 |